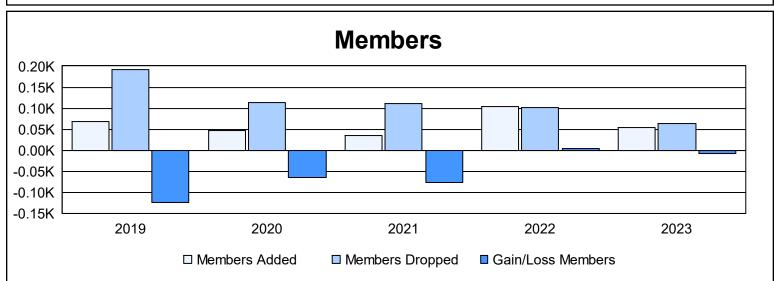

District 9 NC As of June 2023 Cumulative

| Year      | New<br>Clubs | Dropped<br>Clubs | Gain/<br>Loss<br>Clubs | New<br>Members | Charter<br>Members | Reinstate<br>Members | Transfer<br>Members | Total<br>Member<br>Added | Total<br>Members<br>Dropped | Gain/<br>Loss<br>Members |
|-----------|--------------|------------------|------------------------|----------------|--------------------|----------------------|---------------------|--------------------------|-----------------------------|--------------------------|
| 2018-2019 | 0            | 5                | -5                     | 48             | 1                  | 2                    | 17                  | 68                       | 192                         | -124                     |
| 2019-2020 | 0            | 1                | -1                     | 42             | 0                  | 1                    | 4                   | 47                       | 113                         | -66                      |
| 2020-2021 | 0            | 0                | 0                      | 29             | 0                  | 4                    | 1                   | 34                       | 111                         | -77                      |
| 2021-2022 | 0            | 3                | -3                     | 79             | 1                  | 3                    | 21                  | 104                      | 101                         | 3                        |
| 2022-2023 | 0            | 0                | 0                      | 52             | 0                  | 0                    | 2                   | 54                       | 63                          | -9                       |
| Average   | 0            | 2                | -2                     | 50             | 0                  | 2                    | 9                   | 61                       | 116                         | -55                      |