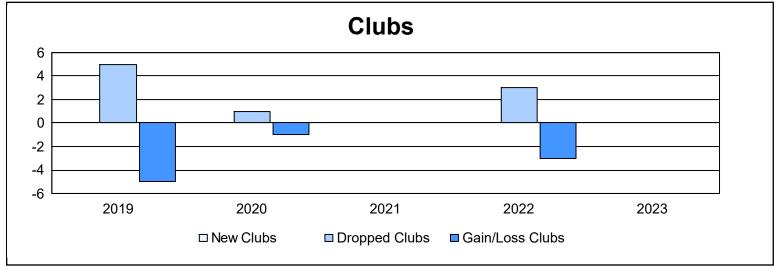

District 9 NC As of June 2023 Cumulative

| Year      | New<br>Clubs | Dropped<br>Clubs | Gain/<br>Loss<br>Clubs | New<br>Members | Charter<br>Members | Reinstate<br>Members | Transfer<br>Members | Total<br>Member<br>Added | Total<br>Members<br>Dropped | Gain/<br>Loss<br>Members |
|-----------|--------------|------------------|------------------------|----------------|--------------------|----------------------|---------------------|--------------------------|-----------------------------|--------------------------|
| 2018-2019 | 0            | 5                | -5                     | 48             | 1                  | 2                    | 17                  | 68                       | 192                         | -124                     |
| 2019-2020 | 0            | 1                | -1                     | 42             | 0                  | 1                    | 4                   | 47                       | 113                         | -66                      |
| 2020-2021 | 0            | 0                | 0                      | 29             | 0                  | 4                    | 1                   | 34                       | 111                         | -77                      |
| 2021-2022 | 0            | 3                | -3                     | 79             | 1                  | 3                    | 21                  | 104                      | 101                         | 3                        |
| 2022-2023 | 0            | 0                | 0                      | 52             | 0                  | 0                    | 2                   | 54                       | 63                          | -9                       |
| Average   | 0            | 2                | -2                     | 50             | 0                  | 2                    | 9                   | 61                       | 116                         | -55                      |